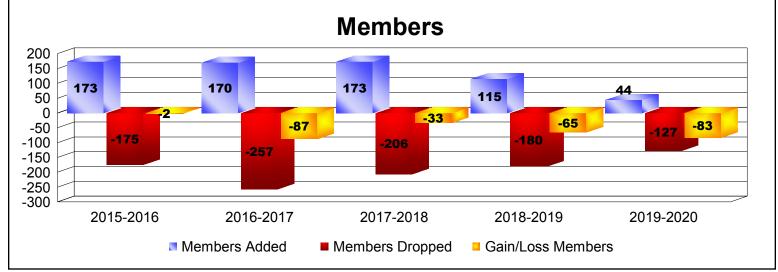

DISTRICT LC 1

As of December 2019 Cumulative

| Year      | New<br>Clubs | Dropped<br>Clubs | Gain/<br>Loss<br>Clubs | New<br>Members | Charter<br>Members | Reinstate<br>Members | Transfer<br>Members | Total<br>Member<br>Added | Total<br>Members<br>Dropped | Gain/<br>Loss<br>Members |
|-----------|--------------|------------------|------------------------|----------------|--------------------|----------------------|---------------------|--------------------------|-----------------------------|--------------------------|
| 2015-2016 | 2            | -4               | -2                     | 120            | 43                 | 0                    | 10                  | 173                      | -175                        | -2                       |
| 2016-2017 | 1            | -6               | -5                     | 106            | 52                 | 2                    | 10                  | 170                      | -257                        | -87                      |
| 2017-2018 | 1            | -3               | -2                     | 133            | 30                 | 2                    | 8                   | 173                      | -206                        | -33                      |
| 2018-2019 | 1            | -4               | -3                     | 81             | 24                 | 5                    | 5                   | 115                      | -180                        | -65                      |
| 2019-2020 | 0            | -2               | -2                     | 28             | 3                  | 2                    | 11                  | 44                       | -127                        | -83                      |
| Average   | 1            | -4               | -3                     | 94             | 30                 | 2                    | 9                   | 135                      | -189                        | -54                      |