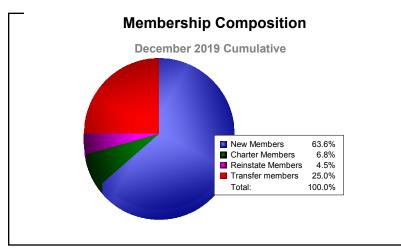

DISTRICT LC 1

As of December 2019 Cumulative

| Year      | New<br>Clubs | Dropped<br>Clubs | Gain/<br>Loss<br>Clubs | New<br>Members | Charter<br>Members | Reinstate<br>Members | Transfer<br>Members | Total<br>Member<br>Added | Total<br>Members<br>Dropped | Gain/<br>Loss<br>Members |
|-----------|--------------|------------------|------------------------|----------------|--------------------|----------------------|---------------------|--------------------------|-----------------------------|--------------------------|
| 2015-2016 | 2            | -4               | -2                     | 120            | 43                 | 0                    | 10                  | 173                      | -175                        | -2                       |
| 2016-2017 | 1            | -6               | -5                     | 106            | 52                 | 2                    | 10                  | 170                      | -257                        | -87                      |
| 2017-2018 | 1            | -3               | -2                     | 133            | 30                 | 2                    | 8                   | 173                      | -206                        | -33                      |
| 2018-2019 | 1            | -4               | -3                     | 81             | 24                 | 5                    | 5                   | 115                      | -180                        | -65                      |
| 2019-2020 | 0            | -2               | -2                     | 28             | 3                  | 2                    | 11                  | 44                       | -127                        | -83                      |
| Average   | 1            | -4               | -3                     | 94             | 30                 | 2                    | 9                   | 135                      | -189                        | -54                      |