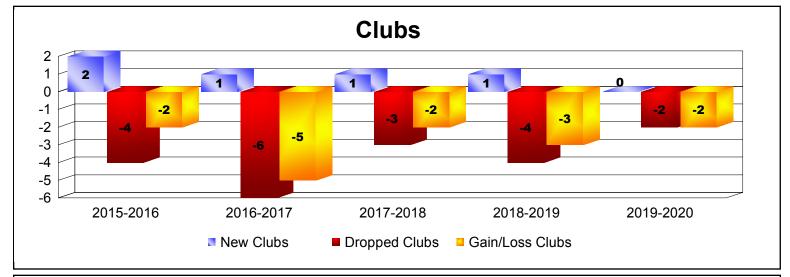

DISTRICT LC 1

As of December 2019 Cumulative

| Year      | New<br>Clubs | Dropped<br>Clubs | Gain/<br>Loss<br>Clubs | New<br>Members | Charter<br>Members | Reinstate<br>Members | Transfer<br>Members | Total<br>Member<br>Added | Total<br>Members<br>Dropped | Gain/<br>Loss<br>Members |
|-----------|--------------|------------------|------------------------|----------------|--------------------|----------------------|---------------------|--------------------------|-----------------------------|--------------------------|
| 2015-2016 | 2            | -4               | -2                     | 120            | 43                 | 0                    | 10                  | 173                      | -175                        | -2                       |
| 2016-2017 | 1            | -6               | -5                     | 106            | 52                 | 2                    | 10                  | 170                      | -257                        | -87                      |
| 2017-2018 | 1            | -3               | -2                     | 133            | 30                 | 2                    | 8                   | 173                      | -206                        | -33                      |
| 2018-2019 | 1            | -4               | -3                     | 81             | 24                 | 5                    | 5                   | 115                      | -180                        | -65                      |
| 2019-2020 | 0            | -2               | -2                     | 28             | 3                  | 2                    | 11                  | 44                       | -127                        | -83                      |
| Average   | 1            | -4               | -3                     | 94             | 30                 | 2                    | 9                   | 135                      | -189                        | -54                      |